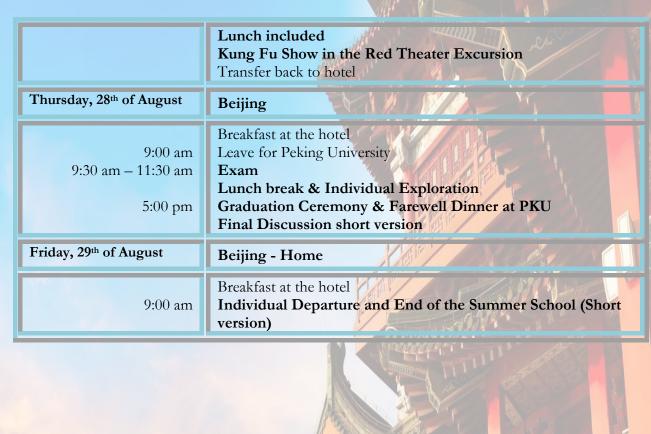

| Thursday, 21st of August                                                                                                        | Beijing                                                                                                                                                                                                                                                                                                                                                                    |
|---------------------------------------------------------------------------------------------------------------------------------|----------------------------------------------------------------------------------------------------------------------------------------------------------------------------------------------------------------------------------------------------------------------------------------------------------------------------------------------------------------------------|
| 8:30 am<br>9:00 am – 10:30 am<br>10:45 am – 12:15 pm<br>12:15 pm – 1:45 pm<br>1:45 pm – 3:15 pm<br>4:00 pm – 6:00 pm            | Breakfast at the hotel Pick up + leave for Peking University Lecture 7: China's Population Lecture 8: China's Environmental Challenges Lunch break Lecture 9: Keeping Face: Do's and Don'ts in the Chinese Society, Culture and Business Company Visit: Daimler/Mercedes in China, Mr. Hika Chan, Mercedes-Benz Auto Finance Transfer back to the hotel                    |
| Friday, 22nd of August                                                                                                          | Beijing                                                                                                                                                                                                                                                                                                                                                                    |
| 8:30 am<br>9:00 am – 10:30 am<br>10:45 am – 12:15 pm<br>12:15 pm – 2:00 pm<br>2:00 pm – 5:00 pm                                 | Breakfast at the hotel Pick up + leave for Peking University Lecture 10: Introduction to the Chinese Law System Lecture 11: Foreign Policy in China & Relations to Europe Lunch break Additional Lecture: "Contemporary China's Mentality and Economic Setup: Links to History and Philosophy", Mag. Andreas Werner, Former RBI CEO, Beijing                               |
| Saturday, 23rd of August                                                                                                        | Breakfast at the hotel & Individual Exploration                                                                                                                                                                                                                                                                                                                            |
| Sunday, 24th of August                                                                                                          | Breakfast at the hotel & Individual Exploration                                                                                                                                                                                                                                                                                                                            |
| Monday, 25th of August                                                                                                          | Beijing                                                                                                                                                                                                                                                                                                                                                                    |
| 9:00 am – 12:00 pm<br>12:00 pm – 1:30 pm<br>1:30 pm – 3:00 pm<br>3:15 pm – 4:45 pm                                              | Breakfast at the hotel  Lama Temple & Confucius Temple Excursion  Lunch break  Lecture 12: Introduction into the Traditional Chinese  Medicine TCM  Lecture 13: Taiji & Kungfu Class                                                                                                                                                                                       |
| Tuesday, 26th of August                                                                                                         | Beijing                                                                                                                                                                                                                                                                                                                                                                    |
| 8:30 am<br>9:00 am – 10:30 am<br>10:45 am – 12:15 pm<br>12:15 pm – 2:00 pm<br>2:00 pm – 3:30 pm<br>3:45 pm – 5:15 pm<br>5:30 pm | Breakfast at the hotel Pick up + leave for Peking University Lecture 14: The Development of Chinese Literature Lecture 15: Introduction into Chinese Music Lunch break Lecture 16: Introduction to the Chinese Traditional Painting Lecture 17: Calligraphy Lesson (no theory but practice) Transfer to the Peking Opera Peking Opera Excursion Transfer back to the hotel |
| Wednesday, 27 th of August                                                                                                      | Beijing                                                                                                                                                                                                                                                                                                                                                                    |
| 8:30 am                                                                                                                         | Breakfast at the hotel  Great Wall (at Mutianyu Section?) Excursion                                                                                                                                                                                                                                                                                                        |